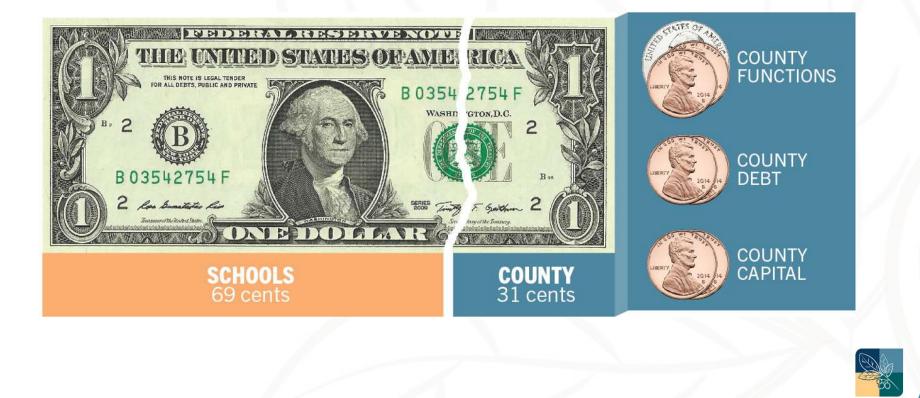

## FY 25 PROPOSED BUDGET

#### **Fiscal Year 25**

July 1, 2024 - June 30, 2025

#### **Budget**

\$254.6 million

#### **Real Estate Tax Rate**

75 cents per \$100 of assessed value



## **HOW IS YOUR DOLLAR SPENT?**



# **ADVERTISED FY 25 REAL ESTATE TAX RATE IMPACT**

|                             | ASSESSED VALUE |         |           |         |           |         |           |         |           |         |
|-----------------------------|----------------|---------|-----------|---------|-----------|---------|-----------|---------|-----------|---------|
| Real Estate<br>Tax Increase | \$100,000      |         | \$200,000 |         | \$300,000 |         | \$400,000 |         | \$500,000 |         |
|                             | Yearly         | Monthly | Yearly    | Monthly | Yearly    | Monthly | Yearly    | Monthly | Yearly    | Monthly |
| \$0.01                      | \$10.00        | \$0.83  | \$20.00   | \$1.67  | \$30.00   | \$2.50  | \$40.00   | \$3.33  | \$50.00   | \$4.17  |
| \$0.02