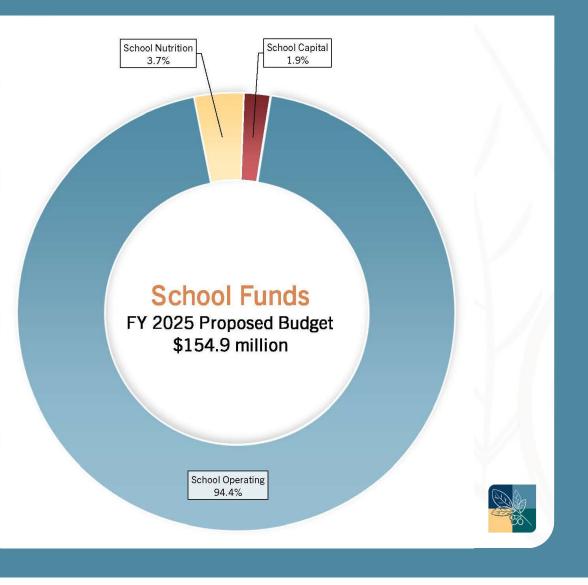

# PROPOSED FY 25 FUNDING: MCPS

**Total County Funding for MCPS:** 

#### \$154.9 Million

MCPS Operating Fund: \$146.2 Million MCPS School Nutrition Fund:

\$5.7 Million

MCPS School Capital Fund:

\$3.0 Million

NOTE: State funding for MCPS based on Governor's proposed budget.