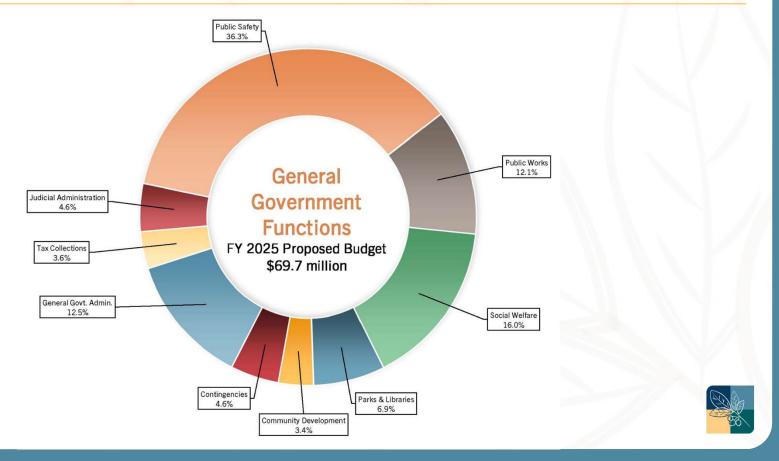

|  |
| Animal Control                         | \$307,796    | \$342,076    | \$34,280    | 11.14%            |  |
| Animal Care and Adoption Center        | \$853,330    | \$931,550    | \$78,220    | 9.17%             |  |
| Volunteer Fire and Rescue              | \$1,465,993  | \$1,450,196  | (\$15,797)  | -1.08%            |  |
| Total                                  | \$24,319,221 | \$25,337,935 | \$1,018,714 | 4.19%             |  |



# PROPOSED FY 25 FUNDING: MCPS

**Total County Funding for MCPS:** 

#### \$154.9 Million

MCPS Operating Fund: \$146.2 Million MCPS School Nutrition Fund:

\$5.7 Million

MCPS School Capital Fund:

\$3.0 Million

NOTE: State funding for MCPS based on Governor's proposed budget.



#### FY 25 PROPOSED FUNDING: GENERAL GOVERNMENT FUNCTIONS



### **NEXT STEPS**



**April 4, 2024** Public Hearing



April 8, 2024

Regularly Scheduled Board Meeting with FY 25 Budget Work Session

#### 🛗 April 15, 2024

Adopt Real Estate Tax Rate and Budget

Solution Website to learn more: montva.com/budget