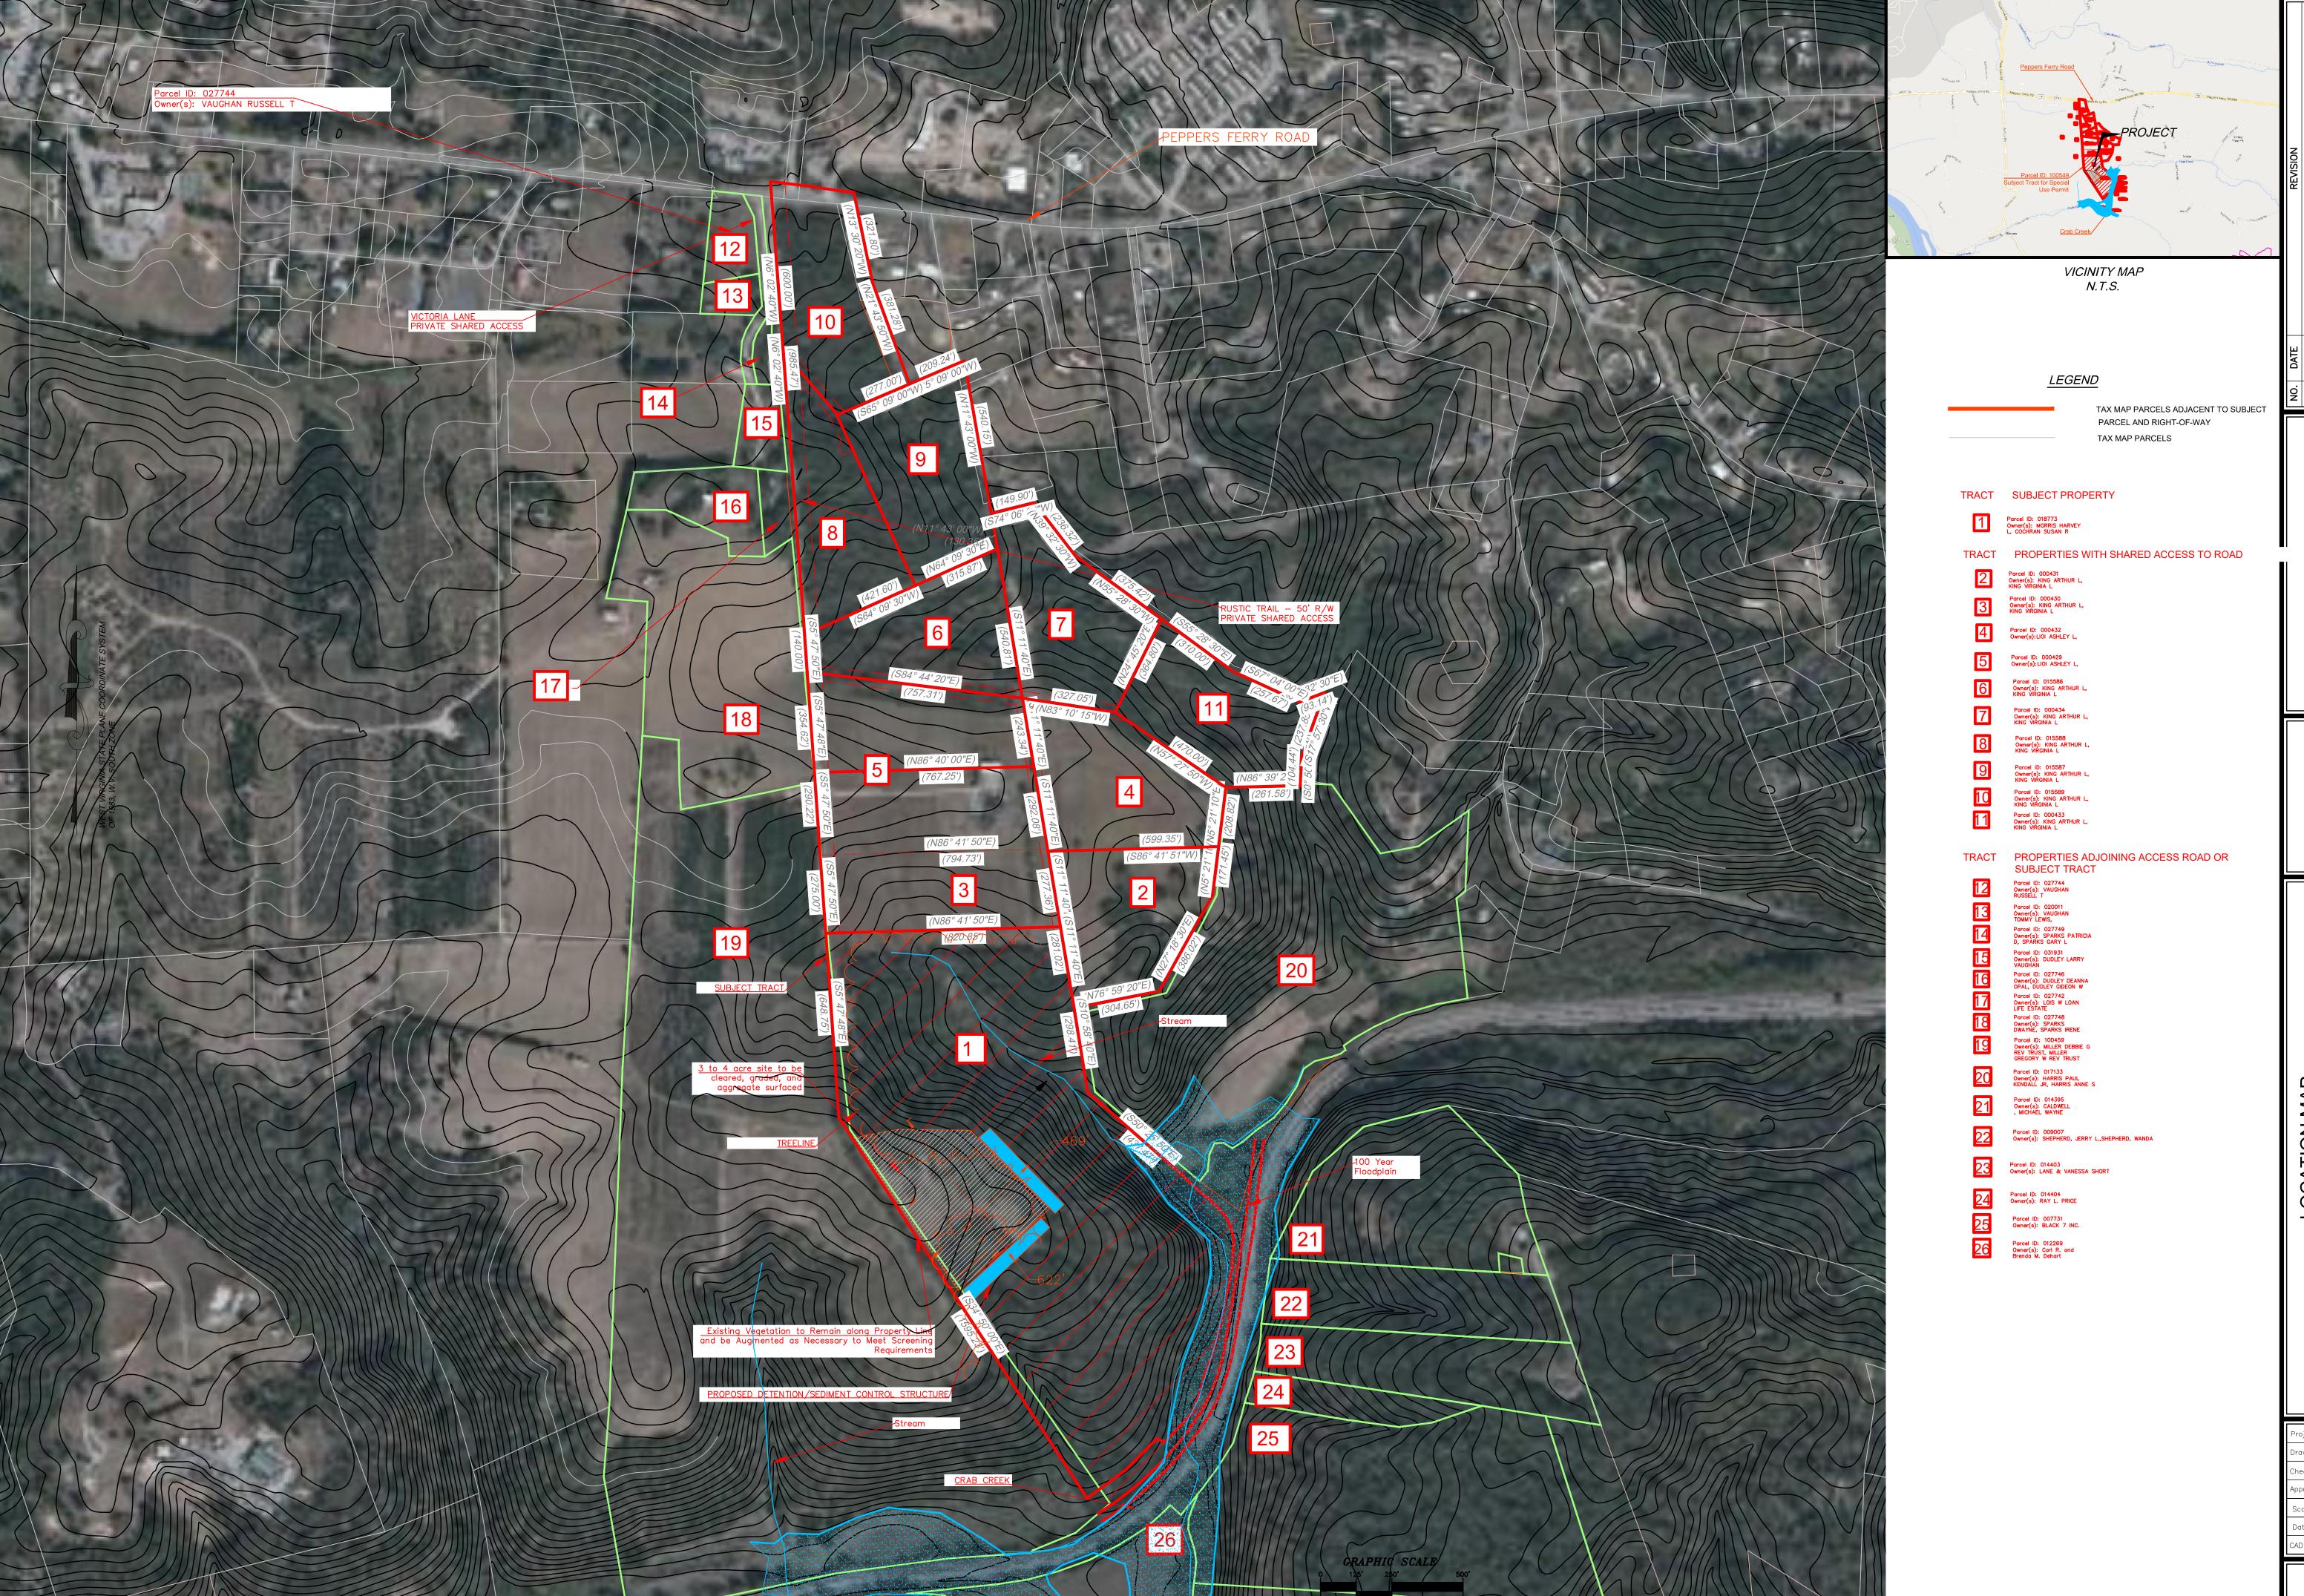

Re:

Proposed Special Use Request

Parcel ID 018773

Justin,

TERRADON Corporation is submitting a Special Use Permit Application on behalf of current owners Harvey L. Morris and Susan R. Cochran, and Contract Purchaser Brandon Wills to enable the utilization of approximately 5 acres of a 37.22 acre Tract (Parcel ID 018773) for a contractor storage yard. The Contractor utilizing the yard will be Kanawha Stone Company.

The subject tract lies approximately 3300 feet off Peppers Ferry Road and is accessed by Rustic Trail, a 50' wide right-of-way private shared access road. Rustic Trail terminates at the subject parcel. Rustic trail provides access to ten additional lots, all of whom are owned by parties with ownership interests in Kanawha Stone Company.

Information that must be addressed concerning the County Comprehensive Plan when submitting special use permit applications includes:

- a) Compliance with required lot minimums, district minimums, and availability of water and sewer
- b) Describe, in specific detail, how the request fits with the land use policies included under the appropriate land use policy area. There are seven land use policy areas: Resource Stewardship (PLU 1.2), Rural (PLU 1.3), Rural Communities (PLU 1.4), Residential Transition (PLU 1.5), Villages (PLU 1.7), Village Expansion Areas (PLU 1.6), and Urban Expansion Areas (PLU 1.8). Each area has specific policies covering land uses, community design, and community facilities and utilities.
- c) If the proposed request requires an E and S permit (land disturbance of more than 10,000 square feet) or with large areas of impervious surface (paved parking areas, etc.), the proposal will need to address groundwater, surface water, and stormwater runoff concerns included in the Environmental Resources Chapter. (ENV6.5, ENV5.6)
- Concept Development Plan. Required for all special use permit requests. A concept plan is an initial plan, which shows the general nature of the land use change or development, which is intended. It differs from the final site plan, or, plot plan, which is required prior to the issuance of zoning approval and a building permit.

#### Existing Site Features:

a) Name of all landowners, applicant (if different), developer, engineer/ party preparing the plans.

- b) Date, revision date(s), scale and north point of plan.
- c) Lot size in acres and/or square feet, property lines and dimensions and any easements.
- d) Zoning and existing use of property and all adjoining properties.
- e) All existing buildings, and streets and/or other adjacent improved or unimproved rights-of-way.
- All existing physical features such as tree cover, natural watercourses, recorded drainage easements, and 100-year floodplain limits.

## Proposed Site Features:

- g) Location of proposed access areas, loading zones, SWM facilities and streets or other rights-of-way.
- h) Structures: dimensions, use and the general types of exterior materials.
- i) Outside lighting: general location, height and type, and shielding.
- General landscaping plan. Existing trees and shrubs are recommended to be maintained wherever possible.
- k) General location and type of screening (fences, walls, vegetation), signs and trash enclosures.
- Filing Fee. The application fee shall be paid when the application is submitted. Fees are determined by the current fee schedule. Contact Planning & GIS staff for assistance calculating fees. Checks should be payable to "Treasurer of Montgomery County".