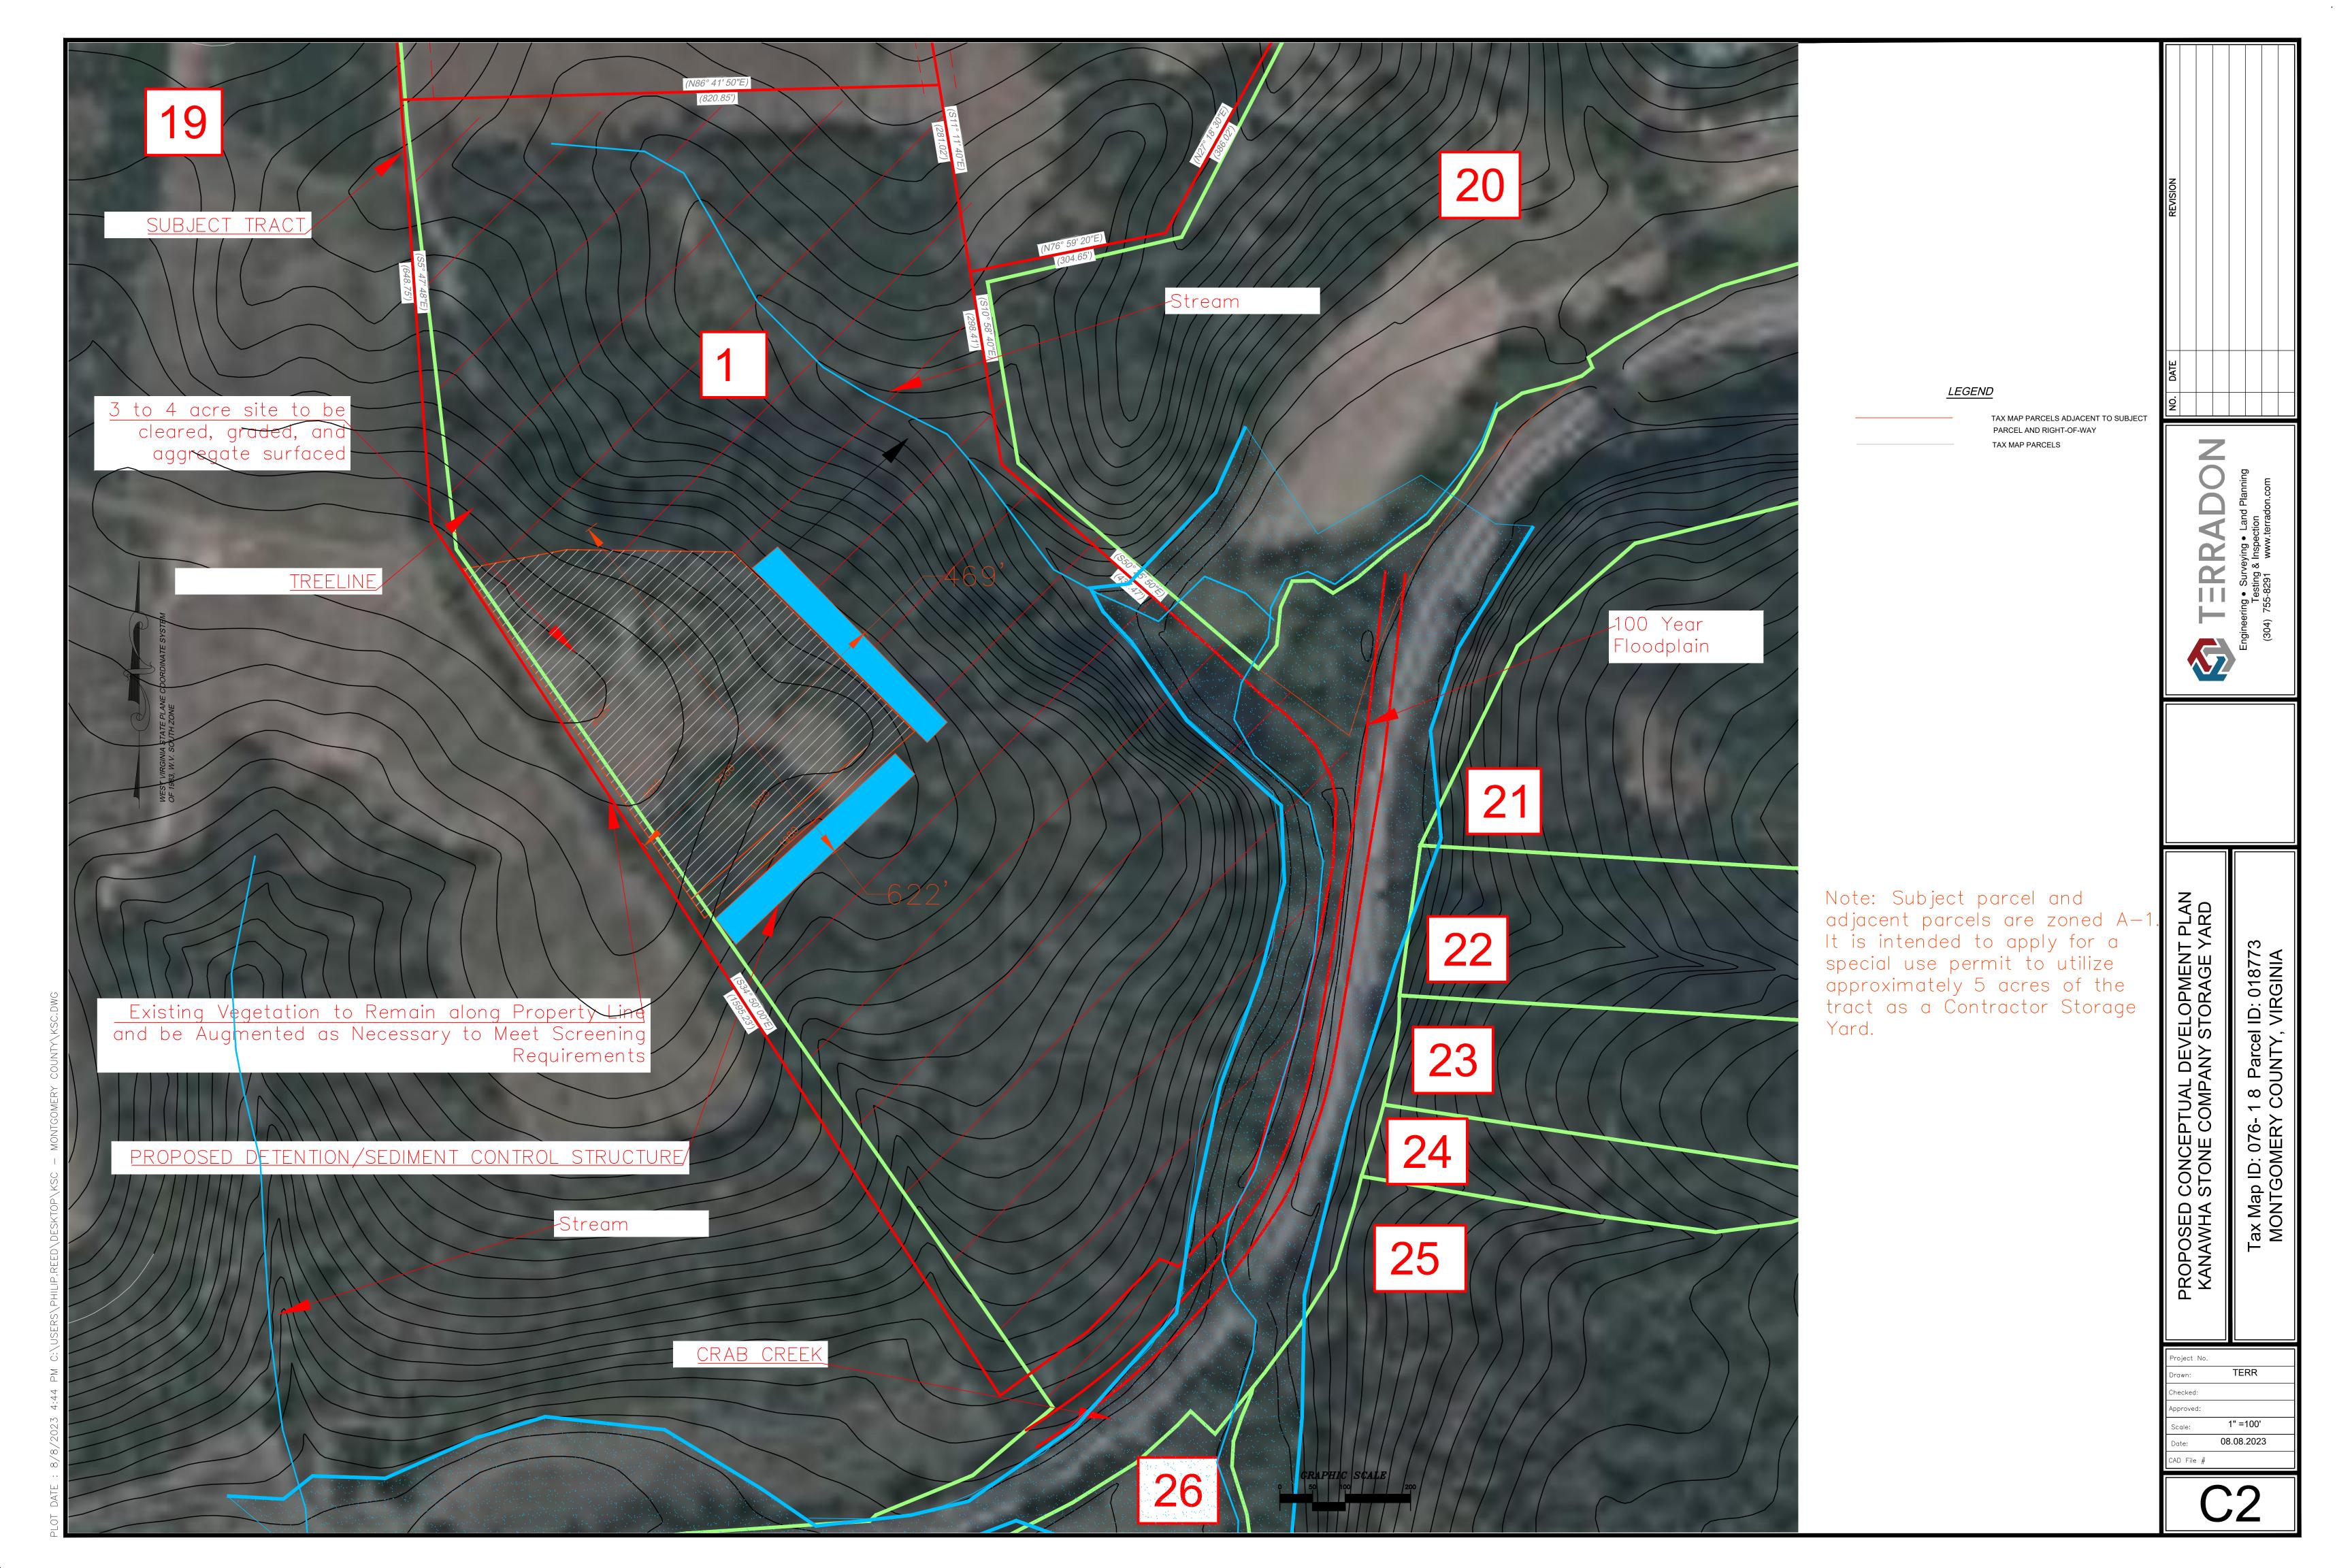

Re:

Proposed Special Use Request

Parcel ID 018773

Justin,

TERRADON Corporation is submitting a Special Use Permit Application on behalf of current owners Harvey L. Morris and Susan R. Cochran, and Contract Purchaser Brandon Wills to enable the utilization of approximately 5 acres of a 37.22 acre Tract (Parcel ID 018773) for a contractor storage yard. The Contractor utilizing the yard will be Kanawha Stone Company.

The subject tract lies approximately 3300 feet off Peppers Ferry Road and is accessed by Rustic Trail, a 50' wide right-of-way private shared access road. Rustic Trail terminates at the subject parcel. Rustic trail provides access to ten additional lots, all of whom are owned by parties with ownership interests in Kanawha Stone Company.

Information that must be addressed concerning the County Comprehensive Plan when submitting special use permit applications includes:

- a) Compliance with required lot minimums, district minimums, and availability of water and sewer
- b) Describe, in specific detail, how the request fits with the land use policies included under the appropriate land use policy area. There are seven land use policy areas: Resource Stewardship (PLU 1.2), Rural (PLU 1.3), Rural Communities (PLU 1.4), Residential Transition (PLU 1.5), Villages (PLU 1.7), Village Expansion Areas (PLU 1.6), and Urban Expansion Areas (PLU 1.8). Each area has specific policies covering land uses, community design, and community facilities and utilities.
- c) If the proposed request requires an E and S permit (land disturbance of more than 10,000 square feet) or with large areas of impervious surface (paved parking areas, etc.), the proposal will need to address groundwater, surface water, and stormwater runoff concerns included in the Environmental Resources Chapter. (ENV6.5, ENV5.6)
- Concept Development Plan. Required for all special use permit requests. A concept plan is an initial plan, which shows the general nature of the land use change or development, which is intended. It differs from the final site plan, or, plot plan, which is required prior to the issuance of zoning approval and a building permit.

#### Existing Site Features:

a) Name of all landowners, applicant (if different), developer, engineer/ party preparing the plans.

- b) Date, revision date(s), scale and north point of plan.
- c) Lot size in acres and/or square feet, property lines and dimensions and any easements.
- d) Zoning and existing use of property and all adjoining properties.
- e) All existing buildings, and streets and/or other adjacent improved or unimproved rights-of-way.
- All existing physical features such as tree cover, natural watercourses, recorded drainage easements, and 100-year floodplain limits.

## Proposed Site Features:

- g) Location of proposed access areas, loading zones, SWM facilities and streets or other rights-of-way.
- h) Structures: dimensions, use and the general types of exterior materials.
- i) Outside lighting: general location, height and type, and shielding.
- General landscaping plan. Existing trees and shrubs are recommended to be maintained wherever possible.
- k) General location and type of screening (fences, walls, vegetation), signs and trash enclosures.
- Filing Fee. The application fee shall be paid when the application is submitted. Fees are determined by the current fee schedule. Contact Planning & GIS staff for assistance calculating fees. Checks should be payable to "Treasurer of Montgomery County".