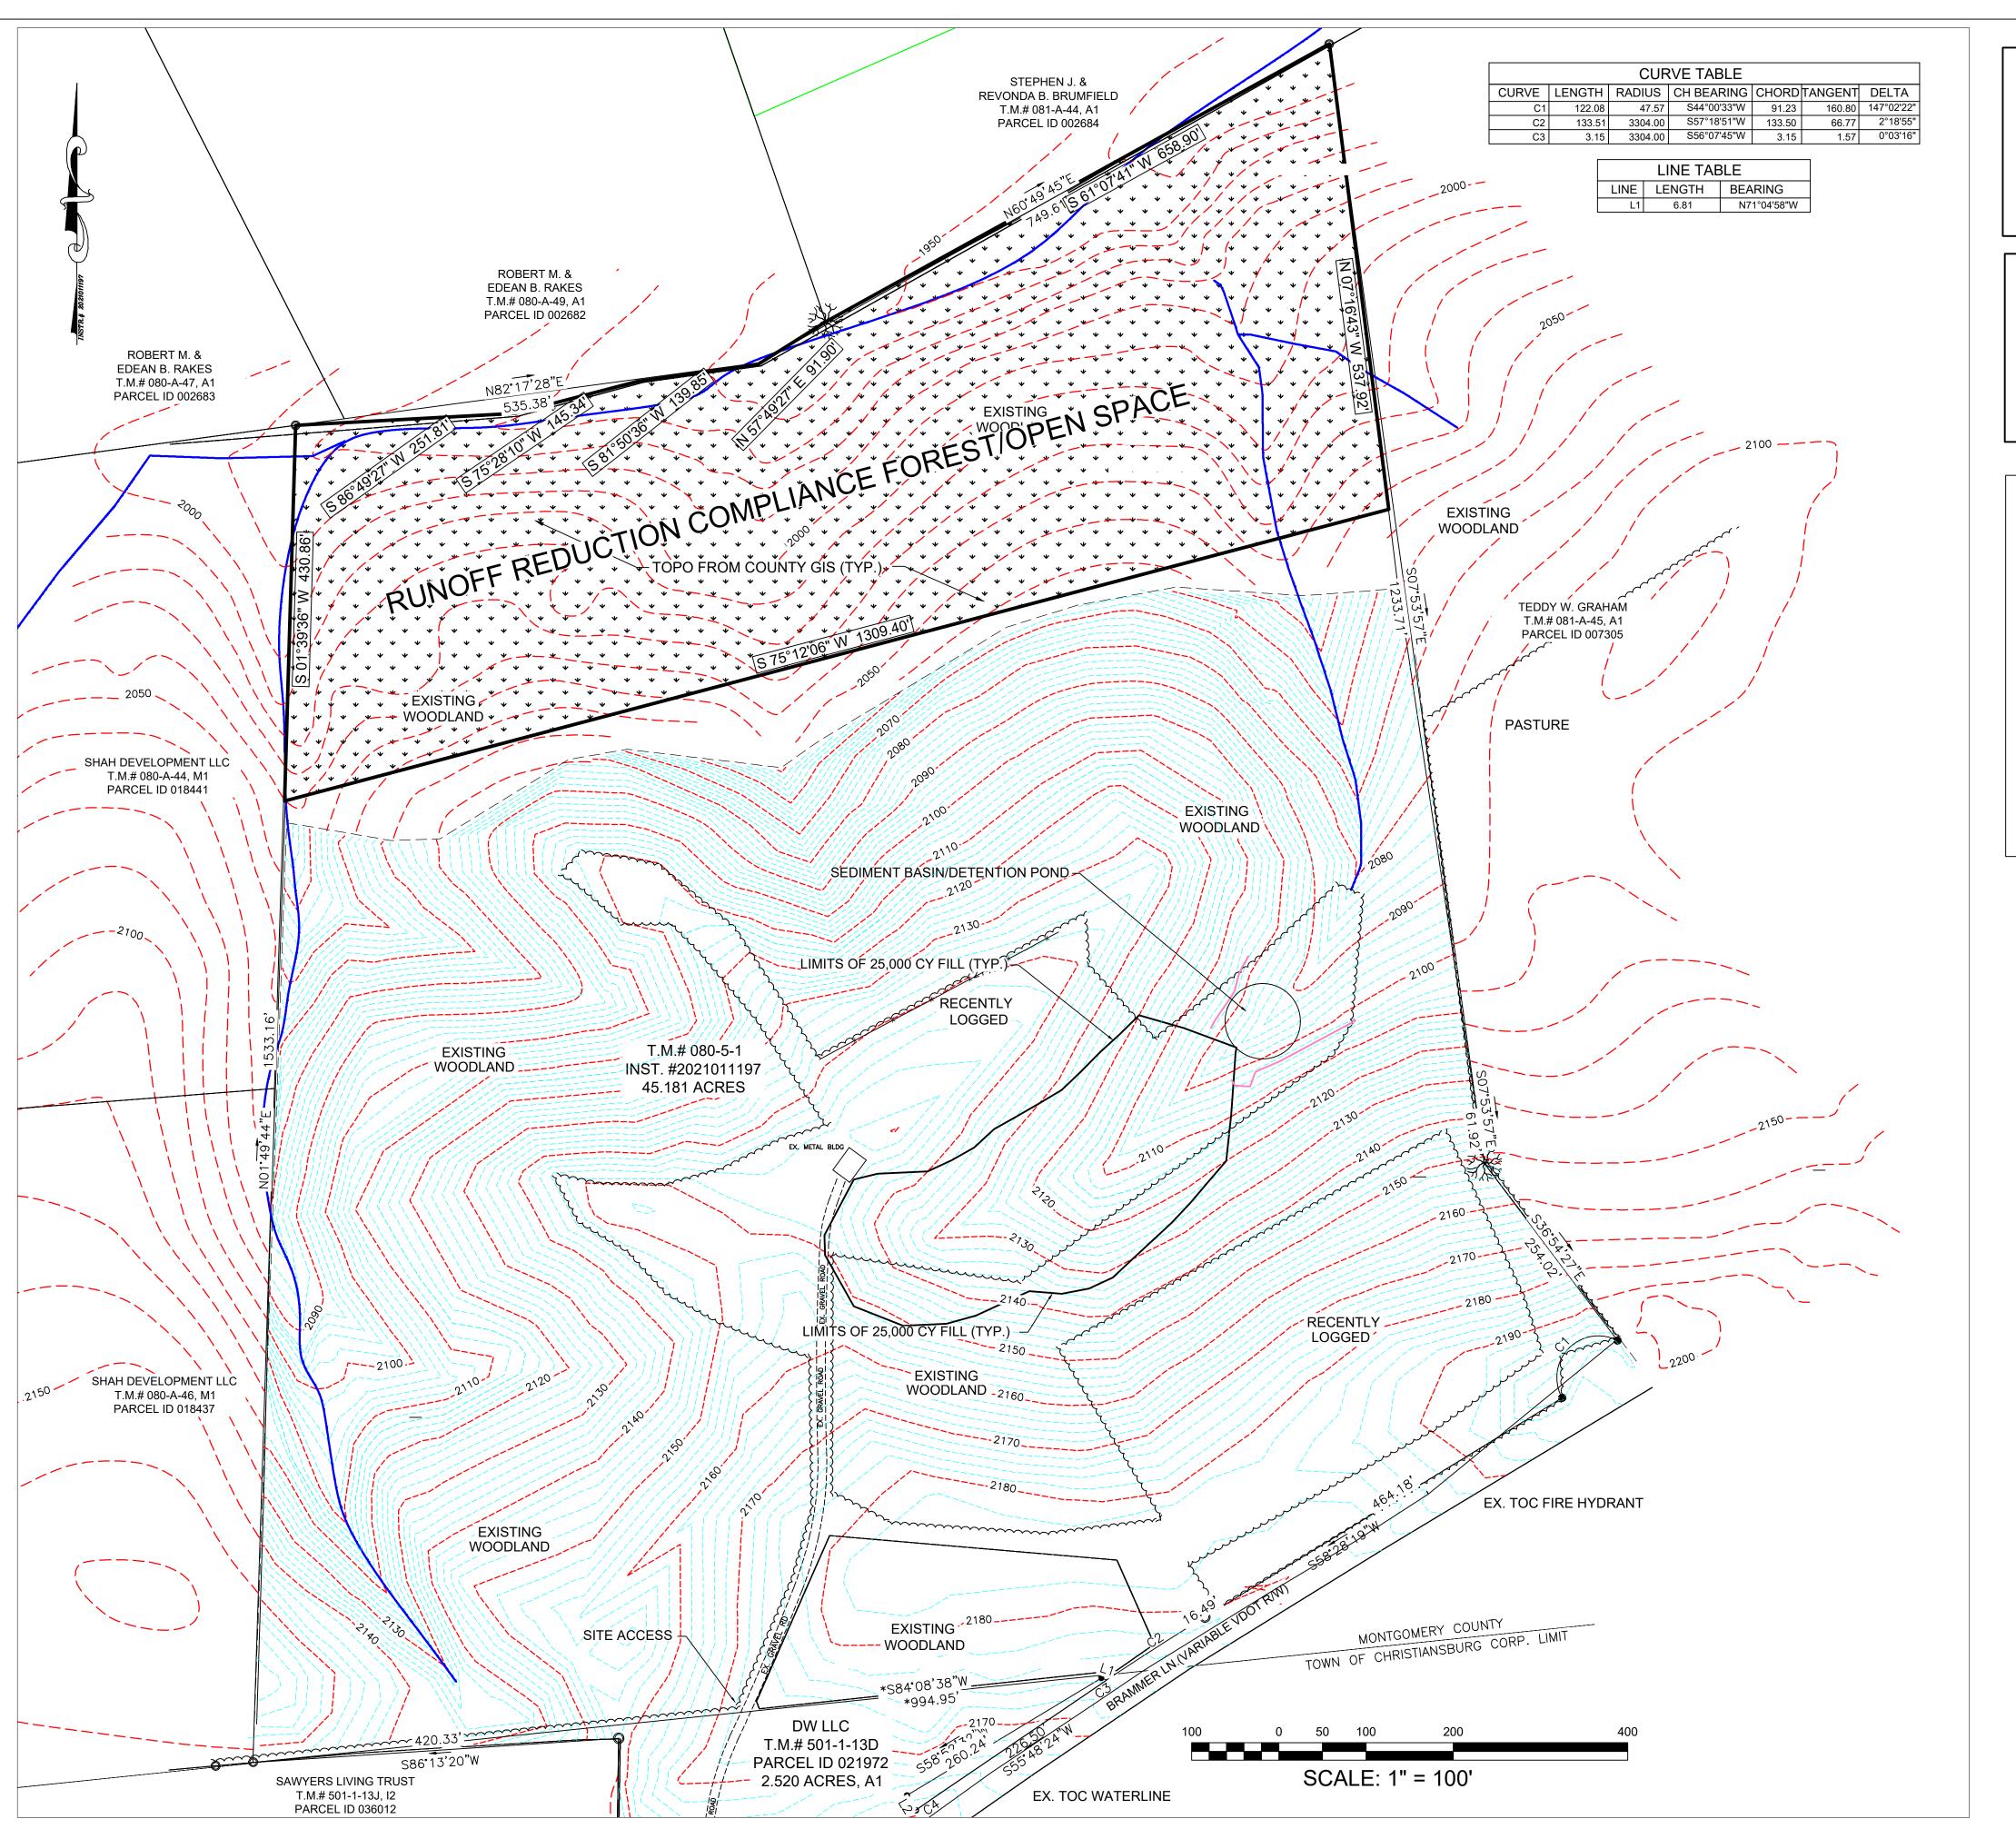

#### SOURCE OF BOUNDARY AND TOPOGRAPHIC INFORMATION

PROPERTY BOUNDARY AS SHOWN HEREON IS TAKEN FROM PLAT OF SURVEY BY MEREDITH ENGINEERING-SURVEYING P.L.L.C. AND DATED 10/05/21.

CONTOURS INDICATED AS "FIELD SHOT TOPO" WERE SURVEYED BY MEREDITH ENGINEERING-SURVEYING, P.L.L.C. JANUARY - AUGUST, 2023.

CONTOURS INDICATED AS "TOPO FROM COUNTY GIS" WERE DIGITIZED FROM MONTGOMERY COUNTY GIS INFORMATION AND HAVE ONLY BEEN USED TO REPRESENT DRAINAGE PATTERNS AND TO ESTIMATE STORMWATER RUNNOFF.

#### LAND DISTURBANCE AREA ESTIMATES: 12.27 ACRES

10.32 ACRES RECENTLY LOGGED AND WILL BE GRUBBED AND PLANTED AS MEADOW GRASS/ HAYLAND.

1.95 ACRES OF ADDITIONAL AREA WILL BE DISTURBED AND PLANTED AS MEADOW GRASS/HAYLAND.

2.12 ACRES OF THE ABOVE DISTURBED AREAS WILL BE GRADED AND FILLED WITH 25,000 CY OF CLEAN SOIL AND HAVE A SEDIMENT BASIN/DETENTION POND CONSTRUCTED.

## **General Notes**

Parcel Info: Tax Map No. 080-5-1 PARCEL ID: 033688, 46.99 ac. Deed Book 2021, Page 011197

Owner: DW LLC 2050 Roanoke St. Christiansburg, Virginia 24073

ZONING: A1, Agricultural District Current Use: Agriculture Setbacks: Front: 40' Side: 15' Rear: 40' Accessory Structure: 10' Side and Rear Maximum Building Height: 40'

Flood Zone Info: Per FEMA Flood Map 51121C0165C, Dated September 25, 2009, the land shown hereon is in Flood Zone "X." (Areas outside of the 500-year flood plain).

MICHAEL G. GAY, LLC 5342 HIGHLAND RD DUBLIN, VIRGINIA 24084